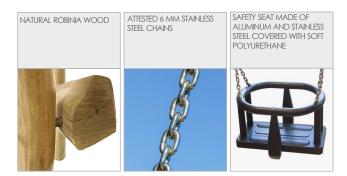

| 2 persons        |
| Product complies with EN 1176-1:2017-12                                                                                          | YES              |
| Availability of spare parts                                                                                                      | YES              |
| Age range                                                                                                                        | 1-4              |
| According to EN 1176-1:2017-12 norm, the product requires applying a safety surface according to the product's free fall height. |                  |

Visualisation is for reference only, actual appearance may vary.



## **ROBINIA PLAY**





MATERIALS:



OPTIONAL: