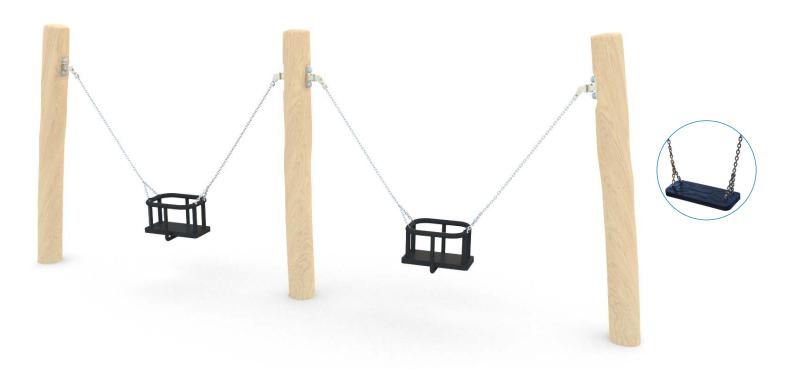

## **ROBINIA PLAY**

## INFORMATION ABOUT THE PRODUCT

| Dimensions                                                                                                                       | ca. 33 x 450 cm  |
|----------------------------------------------------------------------------------------------------------------------------------|------------------|
| Safety zone                                                                                                                      | ca. 660 x 375 cm |
| Overall height                                                                                                                   | ca. 180 cm       |
| Free fall height                                                                                                                 | ca. 105 cm       |
| Amount of users                                                                                                                  | 2 persons        |
| Product complies with EN 1176-1:2017-12                                                                                          | YES              |
| Availability of spare parts                                                                                                      | YES              |
| Age range                                                                                                                        | 1-4              |
| According to EN 1176-1:2017-12 norm, the product requires applying a safety surface according to the product's free fall height. |                  |

Visualisation is for reference only, actual appearance may vary.