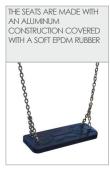

| 2 persons        |
| Product complies with EN 1176-1:2017-12                                                                                          | YES              |
| Availability of spare parts                                                                                                      | YES              |
| Age range                                                                                                                        | 1-4              |
| According to EN 1176-1:2017-12 norm, the product requires applying a safety surface according to the product's free fall height. |                  |

Visualisation is for reference only, actual appearance may vary.



## **ROBINIA PLAY**





MATERIALS:



OPTIONAL: