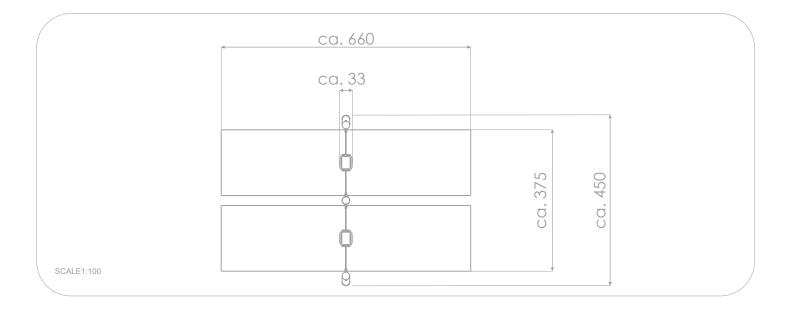

## INFORMATION ABOUT THE PRODUCT

| Dimensions                                                                                                                       | ca. 33 x 450 cm  |
|----------------------------------------------------------------------------------------------------------------------------------|------------------|
| Safety zone                                                                                                                      | ca. 660 x 375 cm |
| Overall height                                                                                                                   | ca. 180 cm       |
| Free fall height                                                                                                                 | ca. 105 cm       |
| Amount of users                                                                                                                  | 2 persons        |
| Product complies with EN 1176-1:2017-12                                                                                          | YES              |
| Availability of spare parts                                                                                                      | YES              |
| Age range                                                                                                                        | 1-4              |
| According to EN 1176-1:2017-12 norm, the product requires applying a safety surface according to the product's free fall height. |                  |